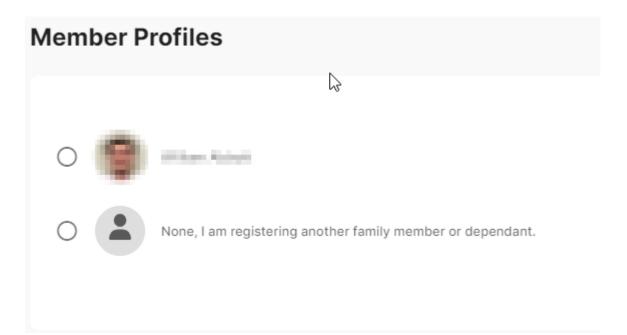

|   |

\* Password



Forgot your password?



Don't have a Dribl account?



#### Step 4: Select the applicable option

| Who are you | registering? |
|-------------|--------------|
|-------------|--------------|

I am registering myself



I am registering someone else

- Registering a minor where I am a parent
- Registering a minor where I am a guardian
- O Registering an adult family member
- Registering on behalf of another person



#### Step 5: Select Member Profile





#### Step 6: Enter all relevant details. **Please note**: In case of any errors, you can leave the FFA number blank.

| Registrant Details                                                                | Close | Cancel Registration |
|-----------------------------------------------------------------------------------|-------|---------------------|
| Enter in details for all of the required fields and click on Continue to proceed. |       |                     |
| Personal details                                                                  |       |                     |
| First name Middle name                                                            |       |                     |
| Last name                                                                         |       | *