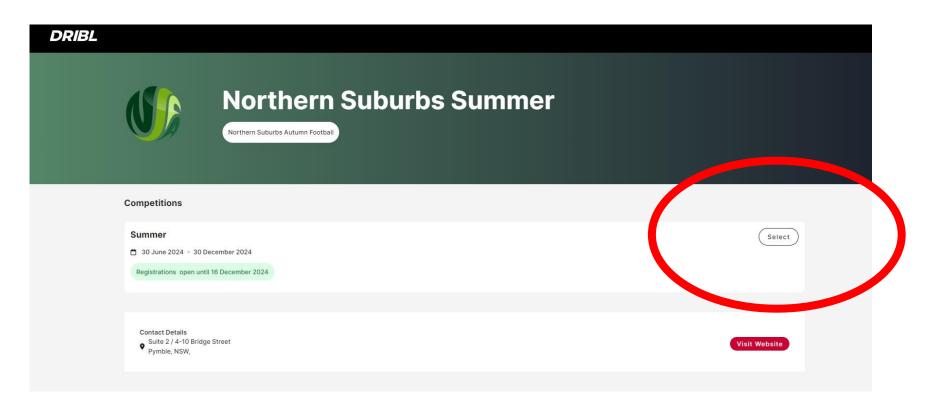

### How to Register as a Player

Summer 2024



#### Step 1: Begin registration

#### https://registration.dribl.com/club/377

()r

#### <u>www.nsfa.asn.au</u> > Competitions > Summer Football Registration Guides > Dribl Registration Page



#### Step 2: Select 'Summer' Competition





#### Step 3: Sign In or Sign Up

 $\bigcirc$ 

Login with your Dribl Account

| Email — |