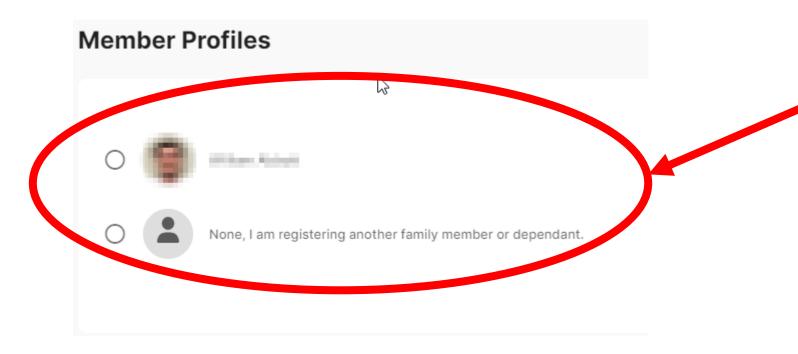

### How to Register as a Player

Summer 2023



### Head to the below link;

https://registration.dribl.com/club/377



## Step 1: Select the 'Northern Suburbs Summer Store'





### Step 2: Press on the 'Summer' Competition





### Step 3: Sign In or Sign Up



### Step 4: Click on the applicable tickbox





### Step 5: Select the relevant Member Profile





## Step 6: Enter all relevant details on the Registrant Details page





### Step 7: Enter all Emergency Contact details

| emergency Contacts |                |   |
|--------------------|----------------|---|
| First name         | Middle name    |   |
| Last name —        |                | * |
| Email address **   | Country Code * | * |
| Relationship       |                |   |



# Step 8: Upload a photo of the player



### Step 9: Select your Product

- If you are a player, select on 'Player [ALL VENUES]'
- If you are an additional coach/manager for the team, select 'ADDITIONAL Coach/Manager [ALL VENUES]'





### Step 10: Enter your team code



If you have received a Team Code, select 'Yes', enter the team code in full and then press 'Confirm' If you do not have a Team Code,