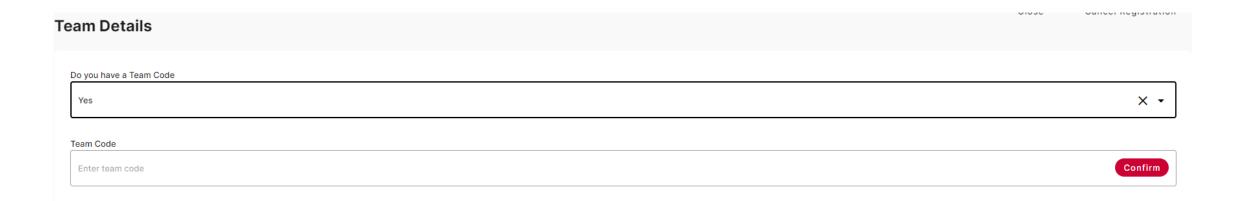

### Step 10: Enter your team code

If you have received a Team Code, select 'Yes', enter the team code in full and then press 'Confirm' If you do not have a Team Code, select 'No' and then 'Confirm'