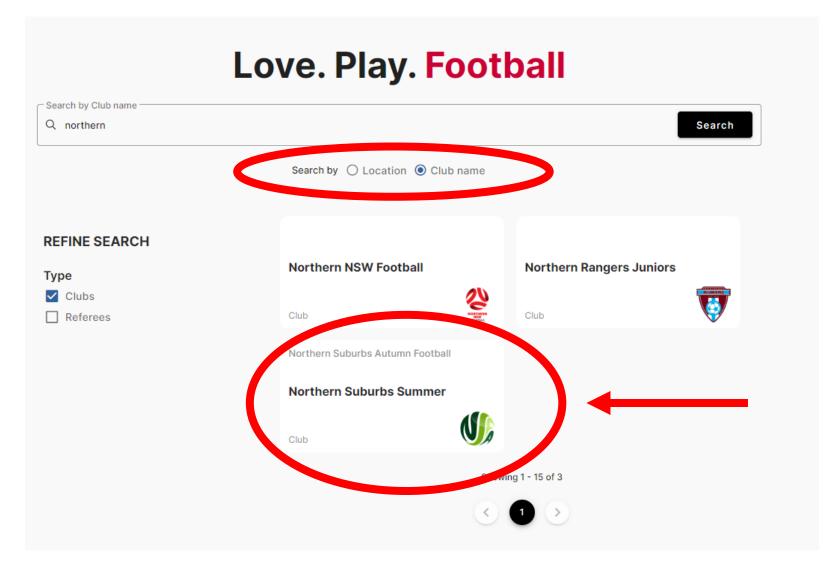

### How to Register as a Player

Summer 2023



### Head to the below link;

https://registration.dribl.com/club/377



## Step 1: Select the 'Northern Suburbs Summer Store'





### Step 2: Press on the 'Summer' Competition





### Step 3: Sign In or Sign Up



### Step 4: Click on the applicable tickbox





### Step 5: Select the relevant Member Profile





## Step 6: Enter all relevant details on the Registrant Details page





### Step 7: Enter all Emergency Contact details

| emergency Contacts |                |   |
|--------------------|----------------|---|
| First name         | Middle name    |   |
| Last name —        |                | * |
| Email address **   | Country Code * | * |
| Relationship       |                |   |



# Step 8: Upload a photo of the player



### Step 9: Select your Product

- If you are a player, select on 'Player [ALL VENUES]'
- If you are an additional coach/manager for the team, select 'ADDITIONAL Coach/Manager [A