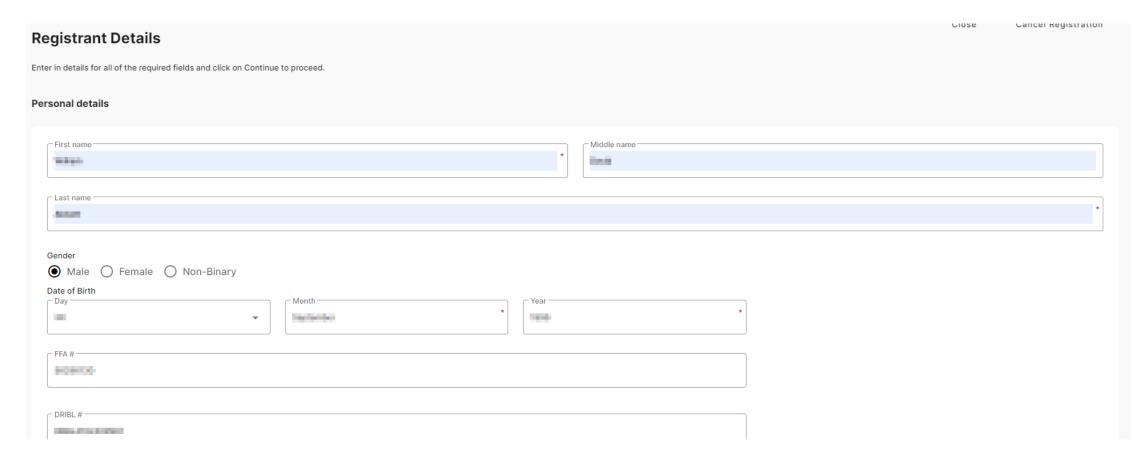

### How to Register as a Player

Summer 2023



### Head to the below link;

https://registration.dribl.com/club/377



## Step 1: Select the 'Northern Suburbs Summer Store'





### Step 2: Press on the 'Summer' Competition





### Step 3: Sign In or Sign Up



### Step 4: Click on the applicable tickbox





### Step 5: Select the relevant Member Profile





## Step 6: Enter all relevant details on the Registrant Details page





### Step 7: Enter all Emergency Contact details

| emergency Contacts |                |   |
|--------------------|----------------|---|
| First name         | Middle name    |   |
| Last name —        |                | * |
| Email address **   | Country Code * | * |
| Relationship       |                |   |



# Step 8: Upload a photo of the player



### Step 9: Select your Product

- If you are a player, select on 'Player [ALL VENUES]'
- If you are an additional coach/manager for the team, select 'ADDITIONAL Coach/Manager [ALL VENUES]'





### Step 10: Enter your team code



If you have received a Team Code, select 'Yes', enter the team code in full and then press 'Confirm' If you do not have a Team Code, select 'No' and then 'Confirm'



### Step 11: Enter any additional infor