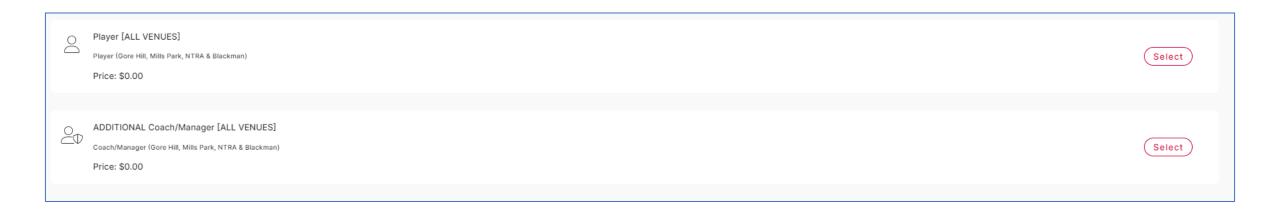

### Step 9: Select your Product

- If you are a player, select on 'Player [ALL VENUES]'
- If you are an additional coach/manager for the team, select 'ADDITIONAL Coach/Manager [ALL VENUES]'