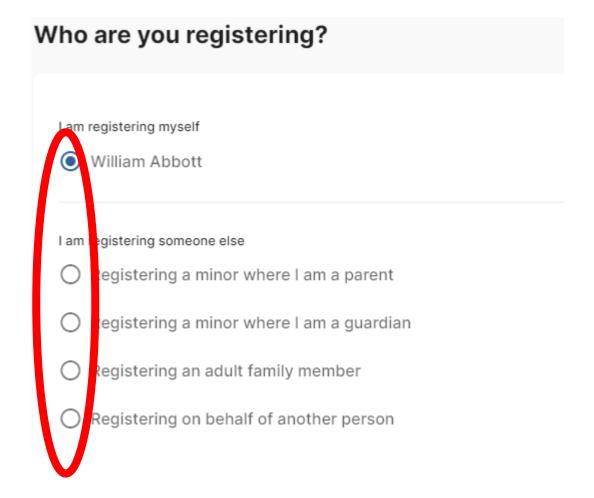

### How to Register as a Player

Summer 2023



### Head to the below link;

https://registration.dribl.com/club/377



## Step 1: Select the 'Northern Suburbs Summer Store'





### Step 2: Press on the 'Summer' Competition





### Step 3: Sign In or Sign Up



### Step 4: Click on the applicable tickbox





### Step 5: Select the relevant Member Profile





## Step 6: Enter all relevant details on the Registrant Details page





### Step 7: Enter all Emergency Contact details

| emergency Contacts |                |   |
|--------------------|----------------|---|
| First name         | Middle name    |   |
| Last name —        |                | * |
| Email address **   | Country Code * | * |
| Relationship       |                |   |



# Step 8: Upload a photo of the player



### Step 9: Select your Product

- If you are a player, select on 'Player [ALL VENUES]'
- If you are an additional coach/manager for the team, select 'ADDITIONAL Coach/Manager [ALL VENUES]'





### Step 10: Enter your team code



If you have received a Team Code, select 'Yes', enter the team code in full and